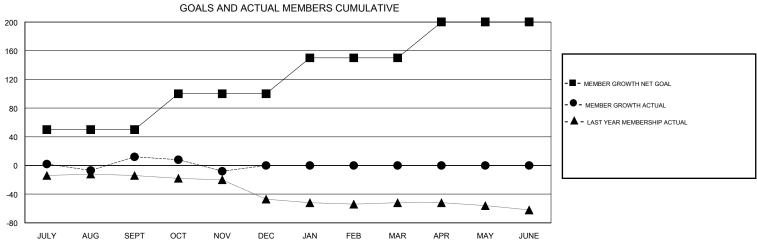

## District 22 W

GMT: LOCATION MARYLAND GMT CA

| •             |               | -           |               |                       |                           |                         | O O                                                |  |
|---------------|---------------|-------------|---------------|-----------------------|---------------------------|-------------------------|----------------------------------------------------|--|
| Clubs         |               |             |               | Members               |                           |                         |                                                    |  |
|               | RESULTS FOR   | R 2019-2020 |               | RESULTS FOR 2019-2020 |                           |                         |                                                    |  |
| QUARTER       | NEW CLUB GOAL | NEW CLUBS   | DROPPED CLUBS | QUARTER               | MEMBER GROWTH NET<br>GOAL | MEMBER GROWTH<br>ACTUAL | DROPPED<br>MEMBERS ACTUAL<br>(including transfers) |  |
| JULY/AUG/SEPT | 1             | 0           | 1             | JULY/AUG/SEPT         | 50                        | 54                      | 40                                                 |  |
| OCT/NOV/DEC   | 0             | 0           | 1             | OCT/NOV/DEC           | 50                        | 17                      | 34                                                 |  |
| JAN/FEB/MAR   | 1             | 0           | 0             | JAN/FEB/MAR           | 50                        | 0                       | 0                                                  |  |
| APR/MAY/JUNE  | 0             | 0           | 0             | APR/MAY/JUNE          | 50                        | 0                       | 0                                                  |  |