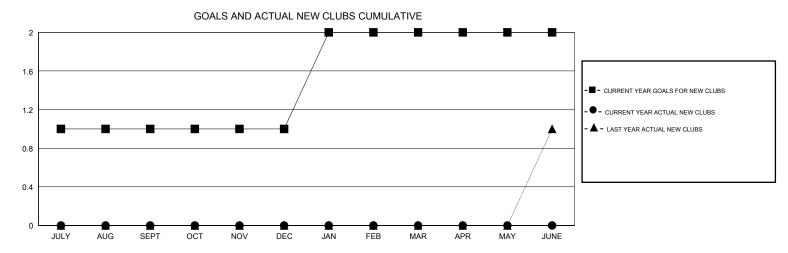

## District 22 W

GMT: LOCATION MARYLAND GMT CA

| •             |               | -           |               |                       |                           |                         | O O                                                |  |
|---------------|---------------|-------------|---------------|-----------------------|---------------------------|-------------------------|----------------------------------------------------|--|
| Clubs         |               |             |               | Members               |                           |                         |                                                    |  |
|               | RESULTS FOR   | R 2019-2020 |               | RESULTS FOR 2019-2020 |                           |                         |                                                    |  |
| QUARTER       | NEW CLUB GOAL | NEW CLUBS   | DROPPED CLUBS | QUARTER               | MEMBER GROWTH NET<br>GOAL | MEMBER GROWTH<br>ACTUAL | DROPPED<br>MEMBERS ACTUAL<br>(including transfers) |  |
| JULY/AUG/SEPT | 1             | 0           | 1             | JULY/AUG/SEPT         | 50                        | 54                      | 40                                                 |  |
| OCT/NOV/DEC   | 0             | 0           | 1             | OCT/NOV/DEC           | 50                        | 17                      | 34                                                 |  |
| JAN/FEB/MAR   | 1             | 0           | 0             | JAN/FEB/MAR           | 50                        | 0                       | 0                                                  |  |
| APR/MAY/JUNE  | 0             | 0           | 0             | APR/MAY/JUNE          | 50                        | 0                       | 0                                                  |  |